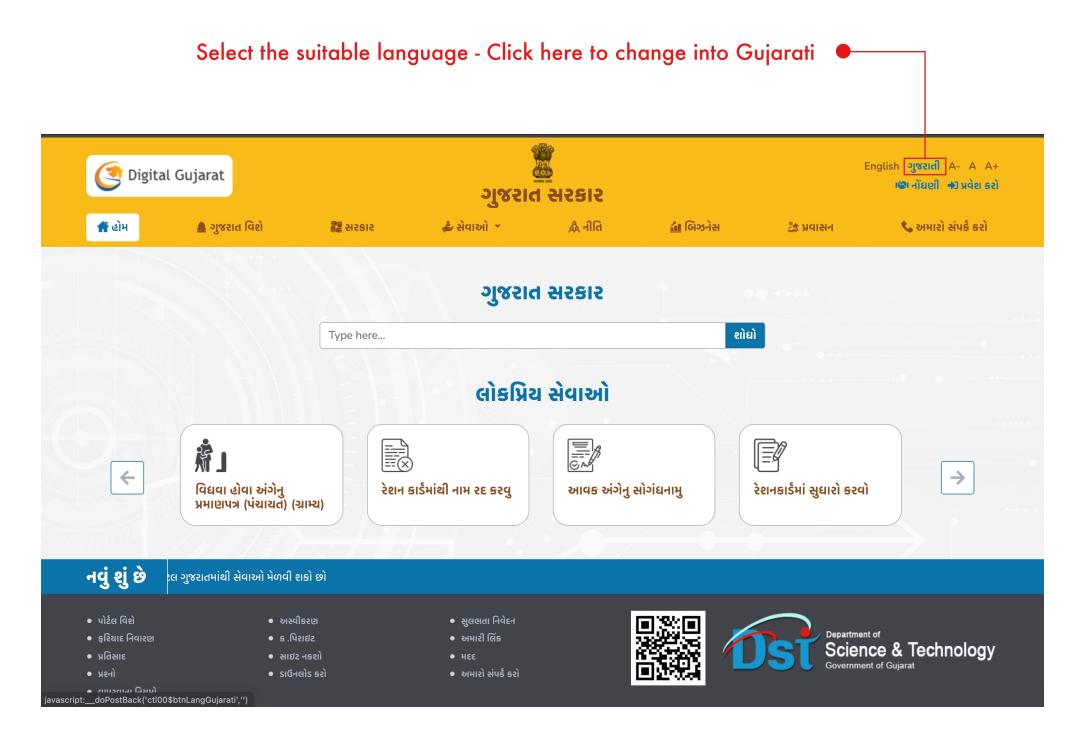

# Common Services Portal

(Government of Gujarat)



<u>Digital Gujarat Portal - Citizen User Manual</u>

# Context

- 1. How Do I Open the Portal?
- 2. How Do I change the language?
- 3. How Do I Register myself?
- 4. How Do I login myself?
- 5. My Profile
- 6. Getting trouble in Login?
- 7. How to Apply for a new service ?
- 8. How can I use Digital Locker in Digital Gujarat?
- 9. How do I process for the payment online?
- 10. Help
- 11. Landing Page Tour







## 1. How Do I Open the Portal?

Go to the URL: www.digitalgujarat.gov.in - You will land to the Digital Gujarat Home page

Search the required service directly by typing here



## 2. How Do I change the language?



Digital Gujarat - Common Services Portal

combination of alphanumeric letters with at least one numeric, one upper case character, one lower case character and one special charater from @,#,?,\$

## 3. How Do I Register myself?









## 5. My Profile

Citizen profile page, fill the informations to continue

Upload/browse/capture your profile picture







Click here to get the OTP again

Verify and check all your filled informations



## 6. Getting trouble in Login?



## 7. How to apply for a new service ?



After clicking, you will be redirected to a service list page



Digital Gujarat - Common Services Portal

3 After clicking "continue to service" this pop-up box will appear



## 8. How can I use Digital Locker in Digital Gujarat?



## 8. How do I process for the payment onl