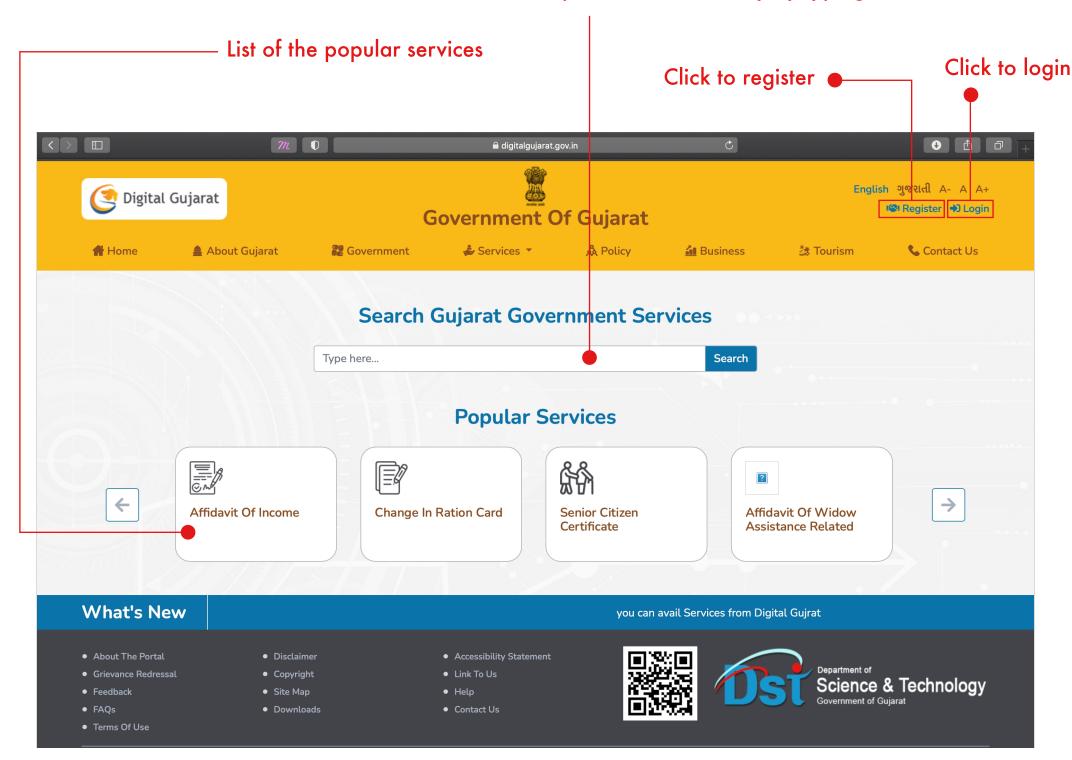

## 2. How Do I change the language?

Digital Gujarat - Common Services Portal

combination of alphanumeric letters with at least one numeric, one upper case character, one lower case character and one special charater from @,#,?,\$