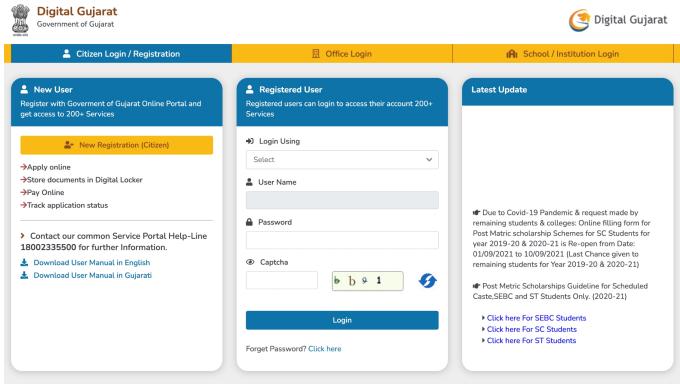

. How Do I Open the Portal?
- 2. How Do I change the language?
- 3. How Do I Register myself?
- 4. How Do I login myself?
- 5. My Profile
- 6. Getting trouble in Login?
- 7. How to Apply for a new service ?
- 8. How can I use Digital Locker in Digital Gujarat?
- 9. How do I process for the payment online?
- 10. Help
- 11. Landing Page Tour







## 1. How Do I Open the Portal?

Go to the URL: www.digitalgujarat.gov.in - You will land to the Digital Gujarat Home page

Search the required service directly by typing here



## 2. How Do I change the language?



Digital Gujarat - Common Services Portal

combination of alphanumeric letters with at least one numeric, one upper case character, one lower case character and one special charater from @,#,?,\$

## 3. How Do I Register myself?









## 5. My Profile

Citizen profile page, fill the informations to continue

Upload/browse/capture your profile picture







Click here to get the OTP again

Verify and check all your filled informations



## 6. Getting trouble in Login?



## 7. How to apply for a new service ?



After clicking, you will be redirected to a service list page



Digital Gujarat - Common Services Portal

3 After clicking "continue to service" this pop-up box will appear



## 8. How can I use Digital Locker in Digital Gujarat?



## 8. How do I process for the payment online?

After completing all the 6 process, you will ask to make the payment in order to download your certificate





You will redirected to the payment gateway page



### You will get this certificate in the end, Download this.

| આવ