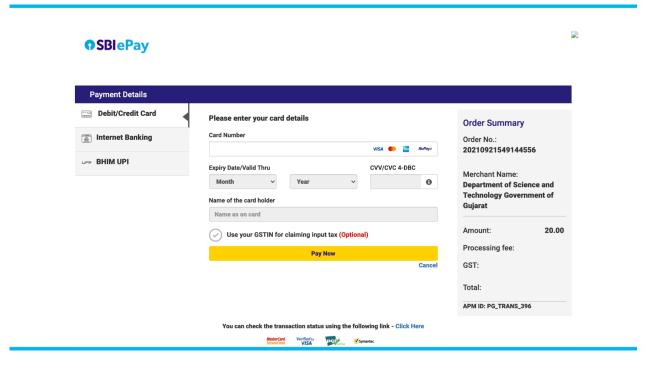

## 8. How do I process for the payment online?

After completing all the 6 process, you will ask to make the payment in order to download your certificate

You will redirected to the payment gateway page