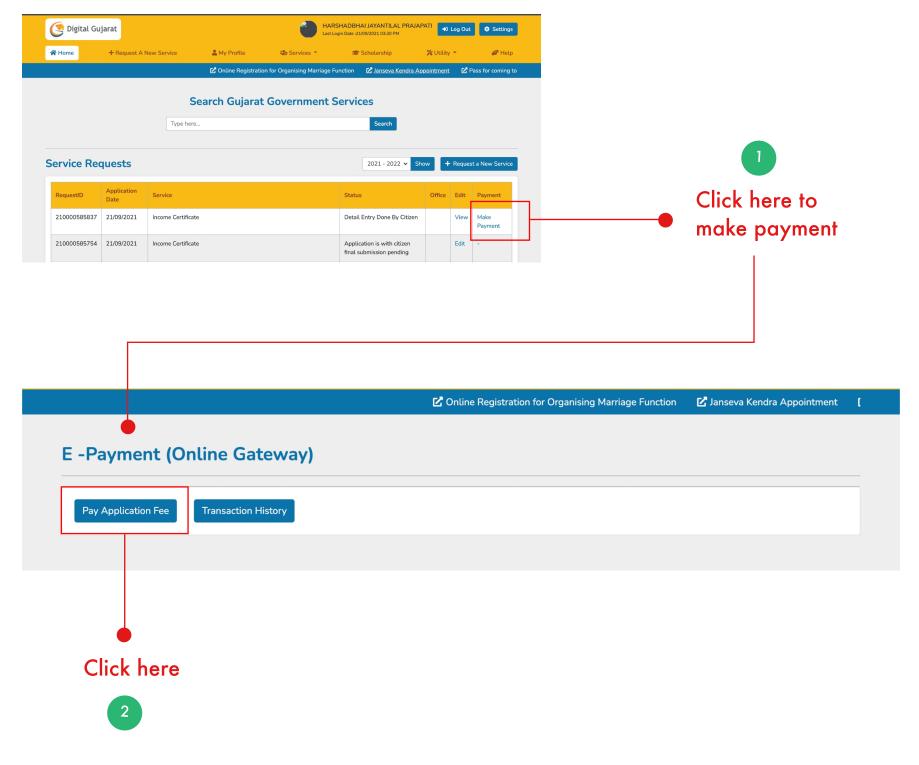

## 8. How do I process for the payment online?

After completing all the 6 process, you will ask to make the payment in order to download your certificate

You will redirected to the payment gateway page