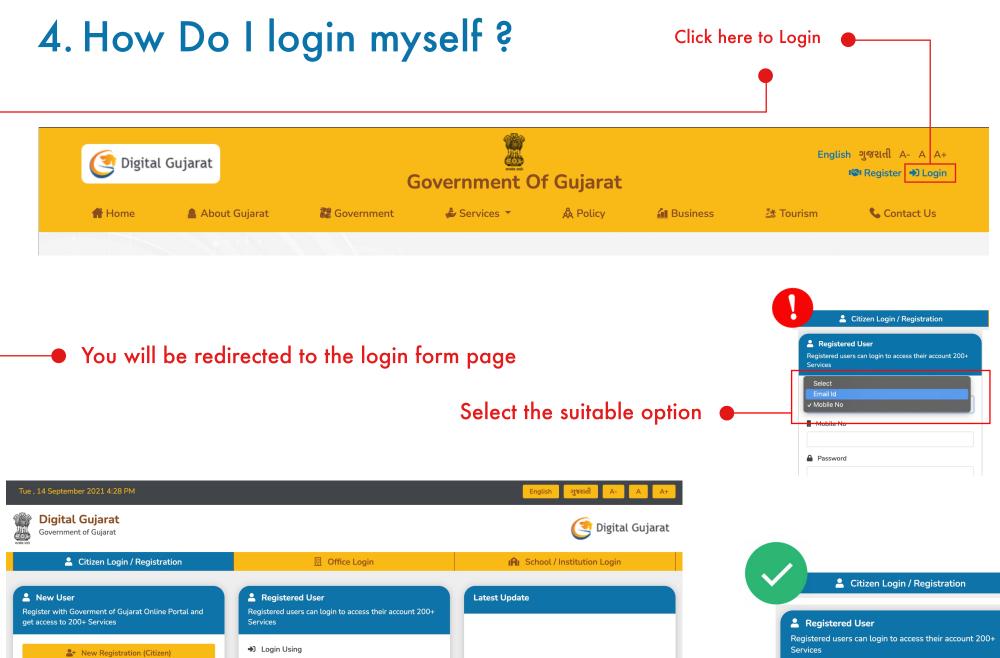

1. How Do I Open the Portal?
- 2. How Do I change the language?
- 3. How Do I Register myself?
- 4. How Do I login myself?
- 5. My Profile
- 6. Getting trouble in Login?
- 7. How to Apply for a new service ?
- 8. How can I use Digital Locker in Digital Gujarat?
- 9. How do I process for the payment online?
- 10. Help
- 11. Landing Page Tour







## 1. How Do I Open the Portal?

Go to the URL: www.digitalgujarat.gov.in - You will land to the Digital Gujarat Home page

Search the required service directly by typing here



## 2. How Do I change the language?



Digital Gujarat - Common Services Portal

combination of alphanumeric letters with at least one numeric, one upper case character, one lower case character and one special charater from @,#,?,\$

## 3. How Do I Register myself?









## 5. My Profile

Citizen profile page, fill the informations to continue

Upload/browse/capture your profile picture







Click here to get the OTP again

Verify and check all your filled informations



## 6. Getting trouble in Login?



## 7. How to apply for a new service ?



After clicking, you will be redirected to a service list page



Digital Gujarat - Common Services Portal

3 After clicking "continue to service" this pop-up box will appear



## 8. How can I use Digital Locker in Digital Gujarat?



## 8. How do I process for the payment online?

After completing all the 6 process, you will ask to make the payment in order to download your certificate





You will redirected to the payment gateway page



### You will get this certificate in the end, Download this.

|