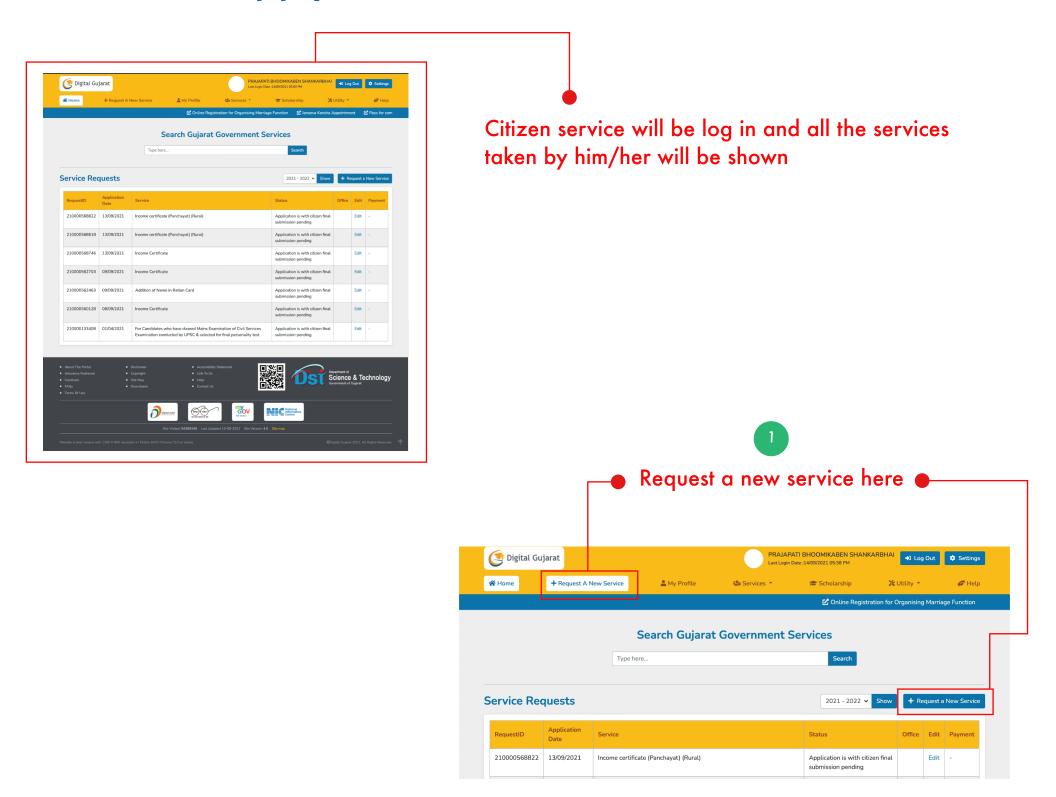

## 7. How to apply for a new service ?

After clicking, you will be redirected to a service list page

Digital Gujarat - Common Services Portal

3 After clicking "continue to service" this pop-up box will appear