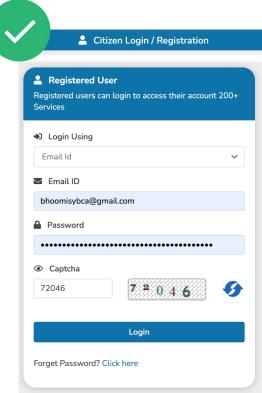

How Do I Open the Portal?
- 2. How Do I change the language?
- 3. How Do I Register myself?
- 4. How Do I login myself?
- 5. My Profile
- 6. Getting trouble in Login?
- 7. How to Apply for a new service ?
- 8. How can I use Digital Locker in Digital Gujarat?
- 9. How do I process for the payment online?
- 10. Help
- 11. Landing Page Tour







## 1. How Do I Open the Portal?

Go to the URL: www.digitalgujarat.gov.in - You will land to the Digital Gujarat Home page

Search the required service directly by typing here



## 2. How Do I change the language?



Digital Gujarat - Common Services Portal

combination of alphanumeric letters with at least one numeric, one upper case character, one lower case character and one special charater from @,#,?,\$

## 3. How Do I Register myself?









## 5. My Profile

Citizen profile page, fill the informations to continue

Upload/browse/capture your profile picture







Click here to get the OTP again

Verify and check all your filled informations



## 6. Getting trouble in Login?



## 7. How to apply for a new service ?



After clicking, you will be redirected to a service list page



Digital Gujarat - Common Services Portal

3 After clicking "continue to service" this pop-up box will appear



## 8. How can I use Digital Locker in Digital Gujarat?



## 8. How do I process for the payment online?

After completing all the 6 process, you will ask to make the payment in order to download your certificate





You will redirected to the payment gateway page



### You will get this certificate in the end, Download this.

| આવક