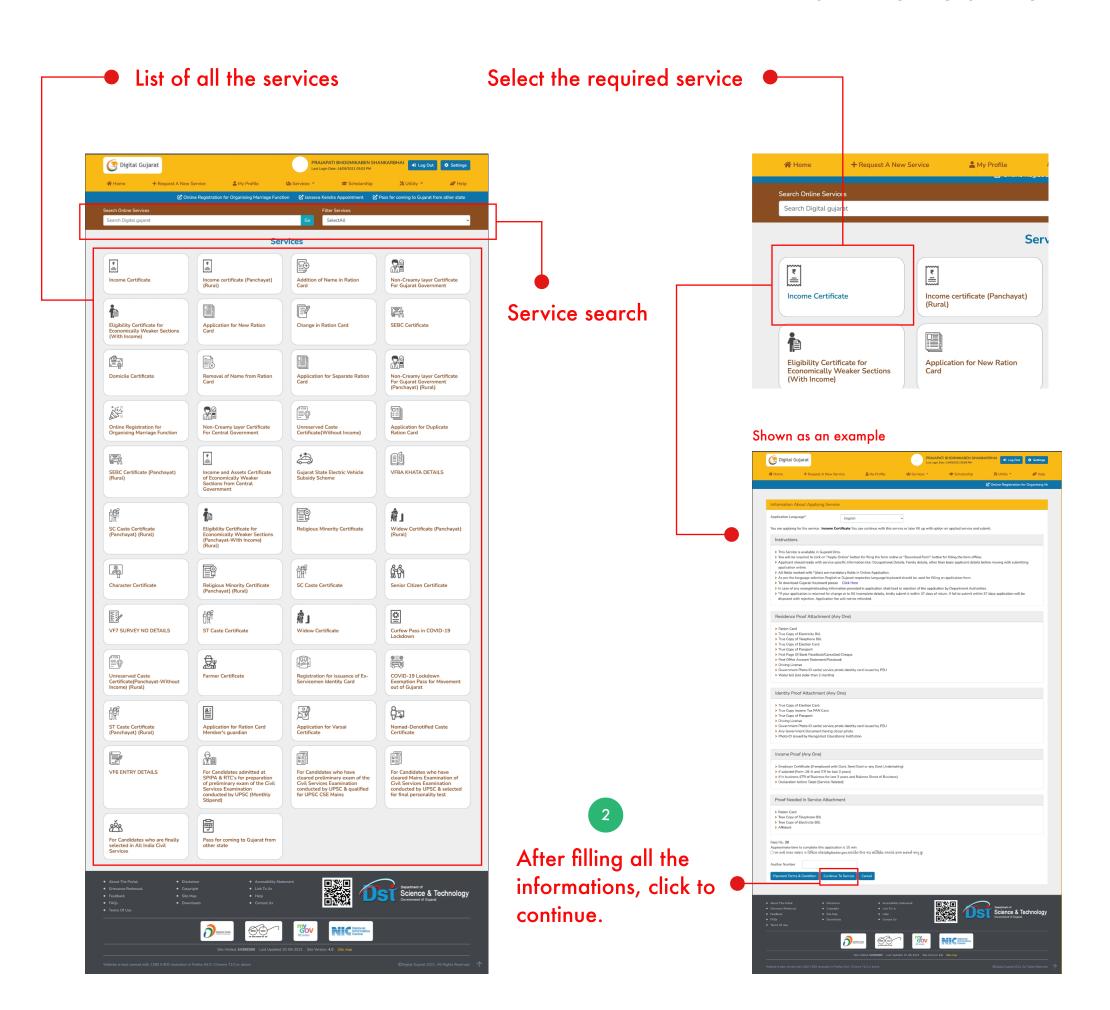

## 7. How to apply for a new service ?

After clicking, you will be redirected to a service list page

Digital Gujarat - Common Services Portal

3 After clicking "continue to service" this pop-up box will appear