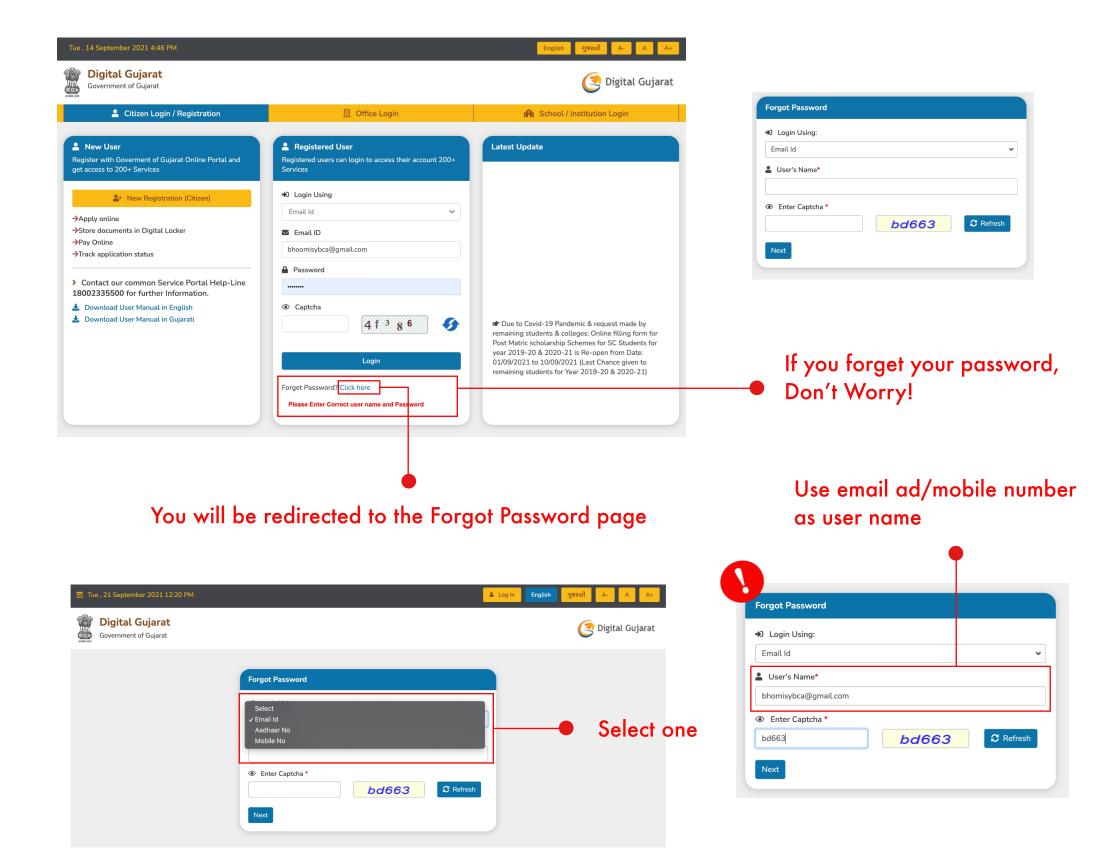

Digital Gujarat?
- 9. How do I process for the payment online?
- 10. Help
- 11. Landing Page Tour







## 1. How Do I Open the Portal?

Go to the URL: www.digitalgujarat.gov.in - You will land to the Digital Gujarat Home page

Search the required service directly by typing here



## 2. How Do I change the language?



Digital Gujarat - Common Services Portal

combination of alphanumeric letters with at least one numeric, one upper case character, one lower case character and one special charater from @,#,?,\$

## 3. How Do I Register myself?









## 5. My Profile

Citizen profile page, fill the informations to continue

Upload/browse/capture your profile picture







Click here to get the OTP again

Verify and check all your filled informations



## 6. Getting trouble in Login?



## 7. How to apply for a new service ?



After clicking, you will be redirected to a service list page



Digital Gujarat - Common Services Portal

3 After clicking "continue to service" this pop-up box will appear



## 8. How can I use Digital Locker in Digital Gujarat?



## 8. How do I process for the payment online?

After completing all the 6 process, you will ask to make the payment in order to download your certificate





You will redirected to the payment gateway page



### You will get this certificate in the end, Download this.

| આવક અંગેનું પુમાણપત્ર મેળવવા માટેની અરજી  અરજદારનો પાસપોર્ટ સાઇઝનો (ફોટો)  અરજદારને પાસપોર્ટ સાઇઝનો (ફોટો)  અરજદારને નામ: HARSHADBhai Jayantilal PRAJAPATI  સરનામું: test  તારીખ: 21/09/2021  પ્રિત,  મામલતદારશ્રી,  તાલુકો: Gandhinagar  ઉપર્યુક્ત વિ