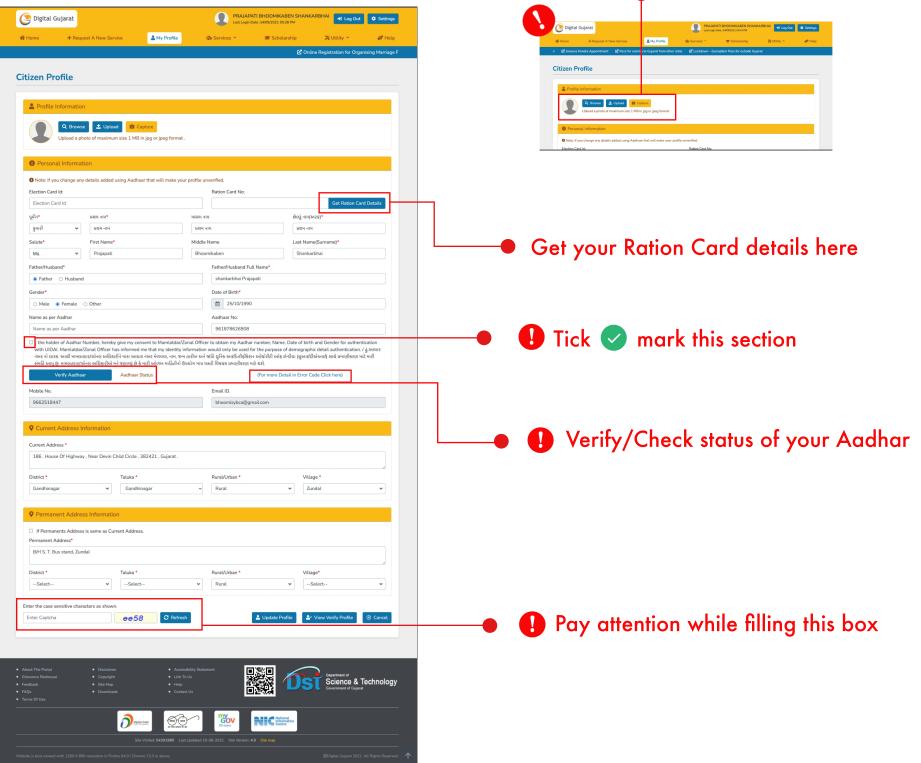

## 5. My Profile

Citizen profile page, fill the informations to continue

Upload/browse/capture your profile picture

Click here to get the OTP again

Verify and check all your filled informations