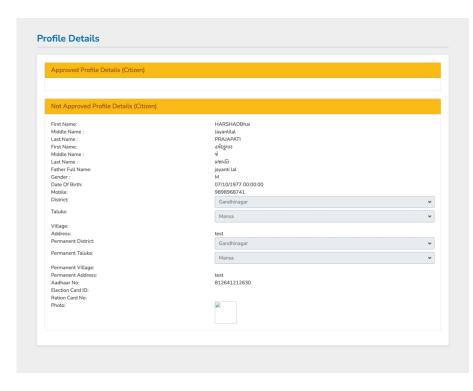

## 5. My Profile

Citizen profile page, fill the informations to continue

Upload/browse/capture your profile picture

Click here to get the OTP again

Verify and check all your filled informations