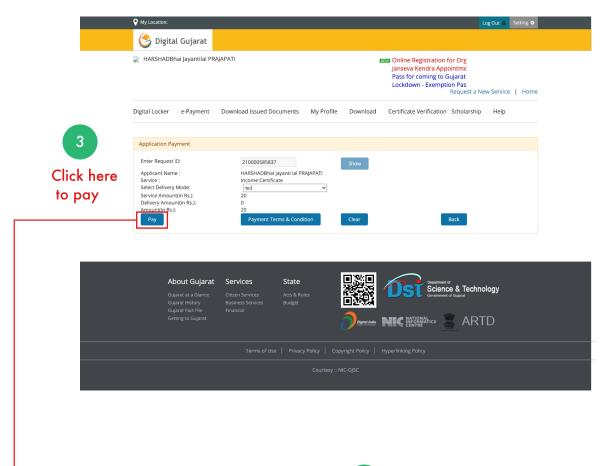

## 8. How do I process for the payment online?

After completing all the 6 process, you will ask to make the payment in order to download your certificate

You will redirected to the payment gateway page