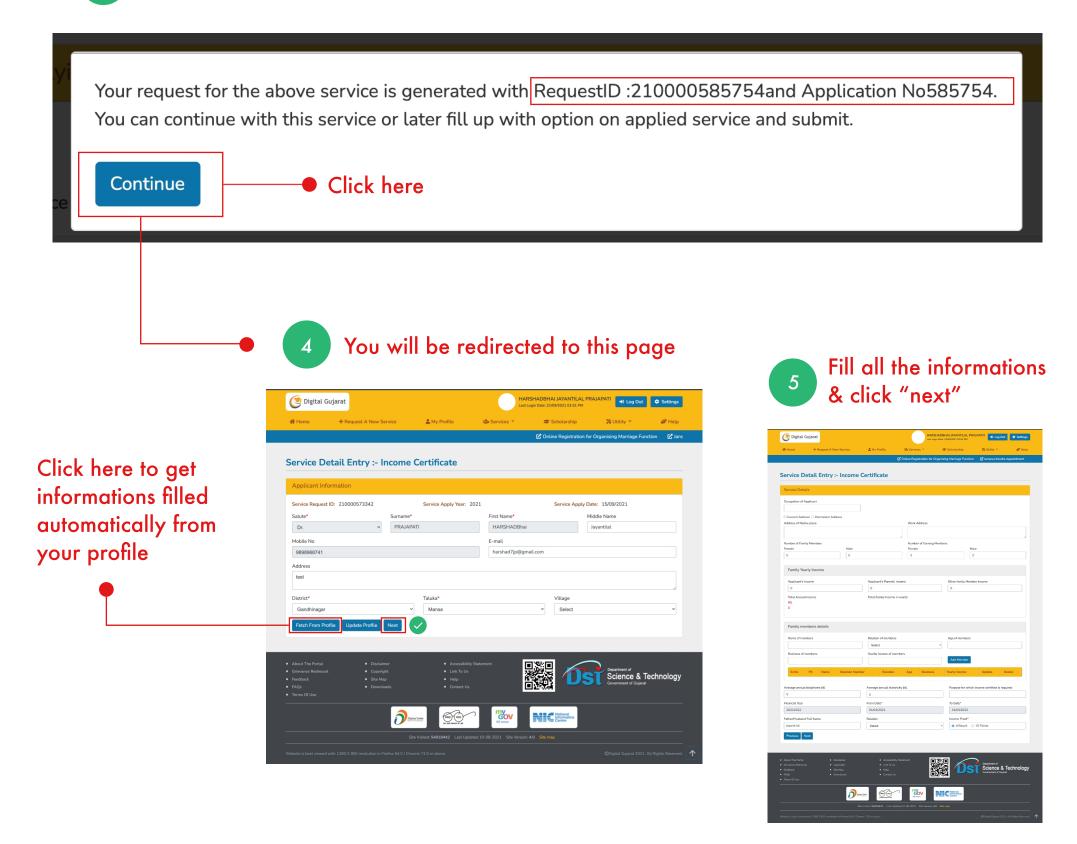

## 7. How to apply for a new service ?

After clicking, you will be redirected to a service list page

Digital Gujarat - Common Services Portal

3 After clicking "continue to service" this pop-up box will appear

## 8. How do I process for the payment online?

After completing all the 6 process, you will ask to make the payment in order to download your certificate

You will redirected to the payment gateway page