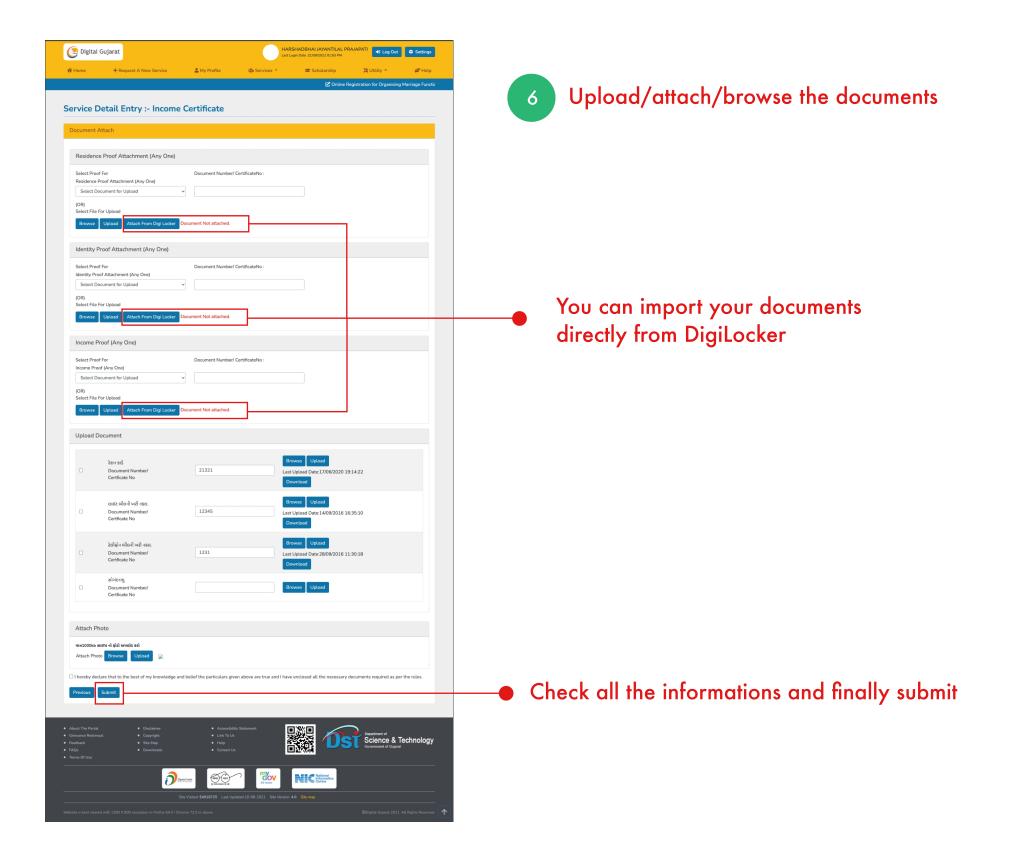

## 8. How can I use Digital Locker in Digital Gujarat?

## 8. How do I process for the payment online?

After completing all the 6 process, you will ask to make the payment in order to download your certificate

You will redirected to the payment gateway page