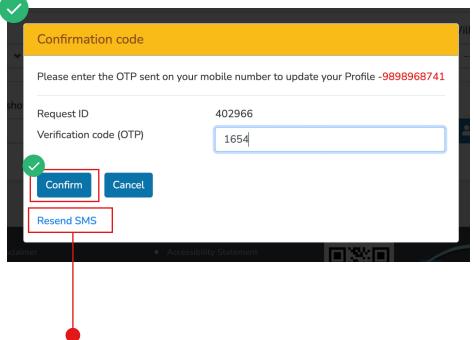

## 5. My Profile

Citizen profile page, fill the informations to continue

Upload/browse/capture your profile picture

Click here to get the OTP again

Verify and check all your filled informations