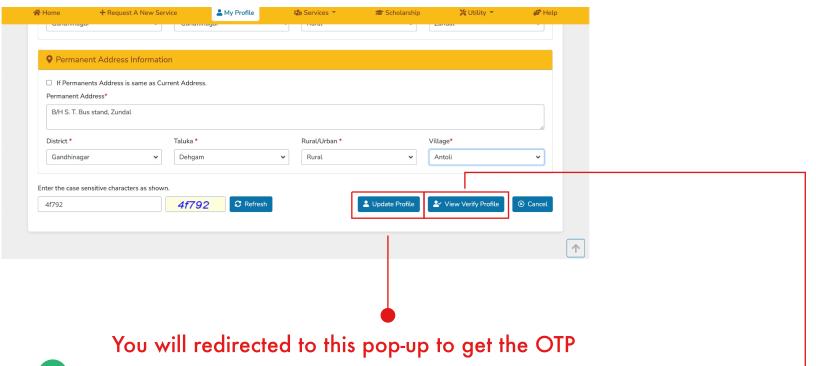

## 5. My Profile

Citizen profile page, fill the informations to continue

Upload/browse/capture your profile picture

Click here to get the OTP again

Verify and check all your filled informations